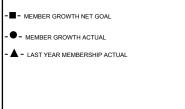

# **LOCATION NORTH CAROLINA**

**GMT CA** 

| Clubs                 |               |           |               | Members               |                           |                         |                                              |
|-----------------------|---------------|-----------|---------------|-----------------------|---------------------------|-------------------------|----------------------------------------------|
| RESULTS FOR 2017-2018 |               |           |               | RESULTS FOR 2017-2018 |                           |                         |                                              |
| QUARTER               | NEW CLUB GOAL | NEW CLUBS | DROPPED CLUBS | QUARTER               | MEMBER GROWTH NET<br>GOAL | MEMBER GROWTH<br>ACTUAL | DROPPED MEMBERS ACTUAL (including transfers) |
| JULY/AUG/SEPT         | 0             | 0         | 1             | JULY/AUG/SEPT         | 27                        | 13                      | 54                                           |
| OCT/NOV/DEC           | 1             | 0         | 2             | OCT/NOV/DEC           | 40                        | 20                      | 55                                           |
| JAN/FEB/MAR           | 0             | 0         | 1             | JAN/FEB/MAR           | 35                        | 28                      | 44                                           |
| APR/MAY/JUNE          | 0             | 0         | 0             | APR/MAY/JUNE          | 30                        | 17                      | 18                                           |

#### GOALS AND ACTUAL MEMBERS CUMULATIVE

| DROPPED CLUBS: 4 |     |
|------------------|-----|
| DROPPED MEMBERS  |     |
| DECEASED         | 19  |
| CLUB CANCELLED   | 24  |
| OTHER            | 127 |
| TOTAL            | 170 |